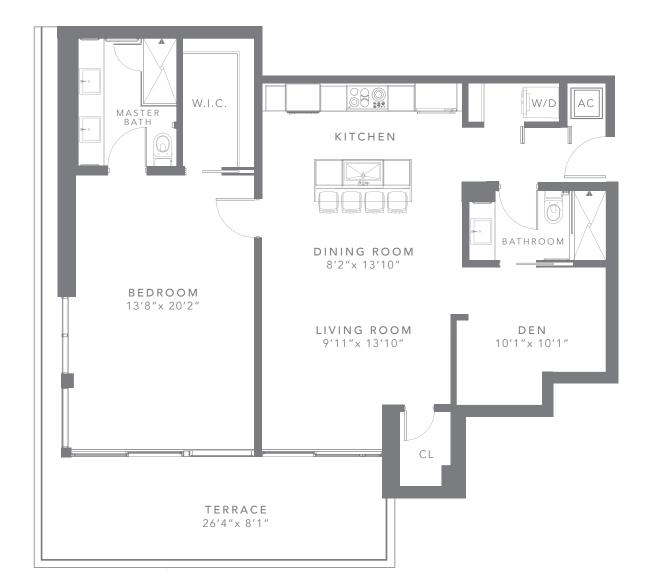

L l = 1 BED / 2 BATH + DEN

## FLOOR 3

| INTERIOR | 1,143 SQ FT | 106 M <sup>2</sup> |
|----------|-------------|--------------------|
| EXTERIOR | 275 SQ FT   | 25 M <sup>2</sup>  |
|          |             |                    |
|          |             |                    |
| TOTAL    | 1,418 SQ FT | 131 M <sup>2</sup> |